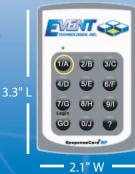

RF Keypad

The Eventtechs RF (Radio Frequency) Keypads are powerful yet small and make interacting with your audience uninstrusive and easy!

USB Receiver

The ARS software interprets and calculates the results.